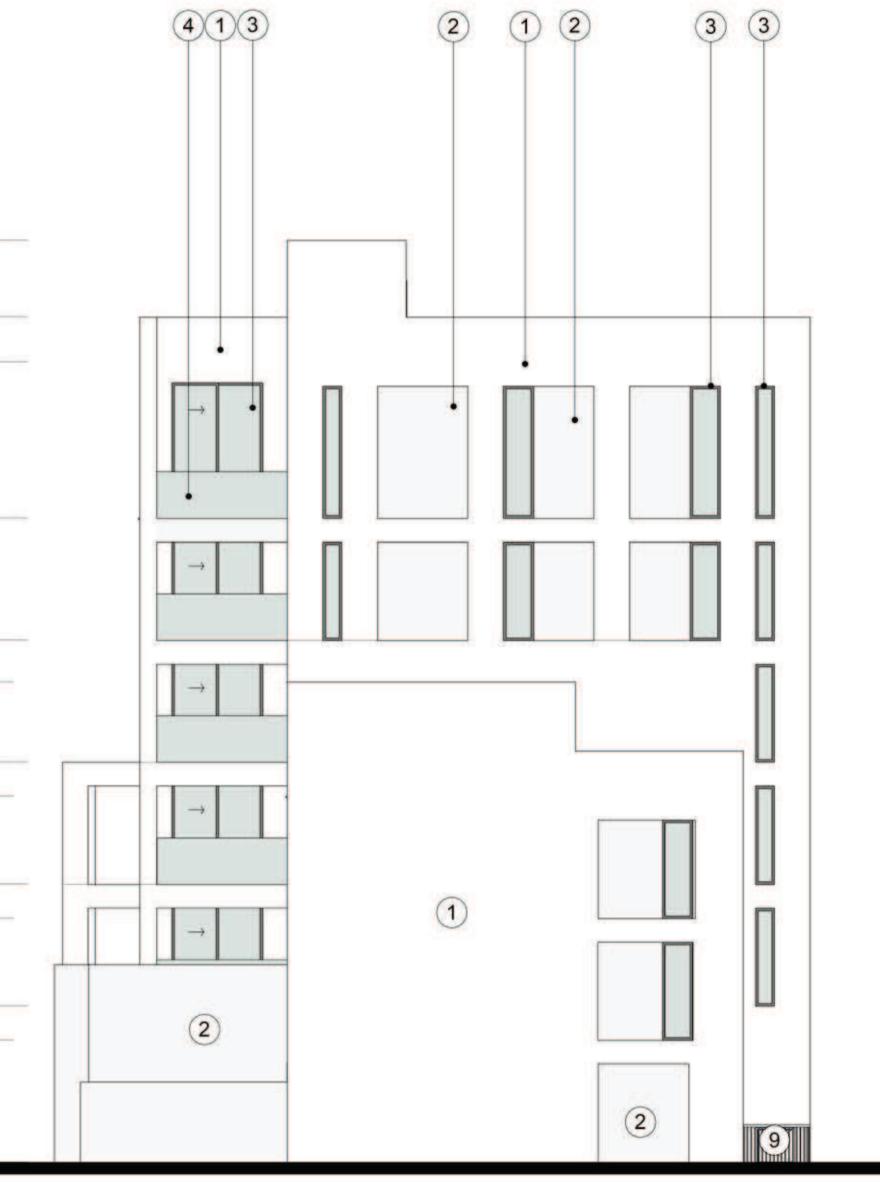

| 1 | Glazed Terracotta (Module 1)                     | 9    | Dark Grey House Front Garden Railings  |
|---|--------------------------------------------------|------|----------------------------------------|
| 2 | Glazed Terracotta (Module 2)                     | 10   | Glazed Door with Dark Grey Frame       |
| 3 | Dark Grey Aluminium Window Frames/Doors          | 11   | Residential Lobby Entrance Glazed Door |
| 4 | Glass Balustrade                                 | 12   | Commercial Entrance Glazed Door        |
| 5 | Dark Grey Aluminium Louvred Panel                | 13   | Townhouse Timber Front Door            |
| 6 | Winter Garden Glazed Panel with Glass Balustrade | 14   | Powder Coated Steel Bin Store Door     |
| 1 | Glazing                                          | (15) | Powder Coated Steel Plant Room Door    |
| 8 | Aluminium Infill Panel                           | (16) | Powder Coated Steel Plant Room Door    |